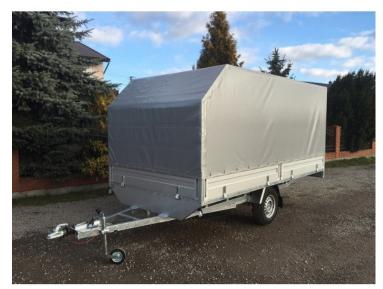

### **Product short description:**

Internal dimension (cm): 400 x 195 x 170

#### **Product description:**

RYDWAN single axle trailers are manufactured on 750 kg, 1300kg or 1800kg KNOTT or AL-KO braking systems. The frame, in these trailers, is made of closed profiles and is hot-dip galvanized. The floor is made of waterproof non-slip plywood, while the trailer's sides are made of high-pressure aluminum-zinc sheet (ALU-CYNK).

Standard equipment

Braking system 750kg

Hot-dip galvanized construction

Floor made of waterproof non-slip plywood

14 "wheels

Tarpaulin with 140cm frame (170cm from the floor)

Total height from the ground: 255cm