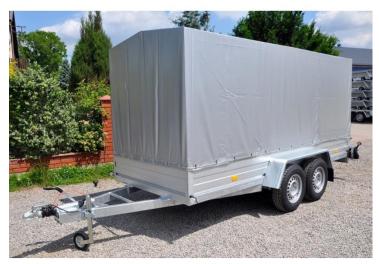

## **Product short description:**

Internal dimension (cm): 350 x 150 x 170

#### **Product description:**

RYDWAN two-axle trailers are manufactured on 2700 kg, 3000kg or 3500kg KNOTT or AL-KO braking systems. The frame, in these trailers, is made of closed profiles and is hot-dip galvanized. The floor is made of waterproof non-slip plywood, while the trailer's sides are made of high-pressure aluminum-zinc sheet (ALU-CYNK).

### Standard equipment

Braking system 2700kg

Hot-dip galvanized construction

Floor made of waterproof non-slip plywood

14 "wheels

35cm aluminum-zinc sheet sides

Tarpaulin with 140cm frame (170cm from the floor)

Total height from the ground: 235cm