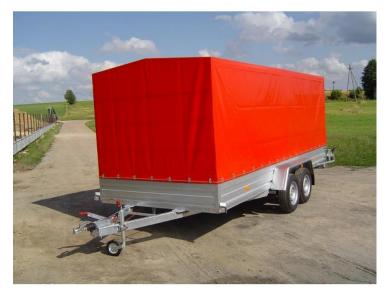

## **Product short description:**

Internal dimension (cm): 500 x 195 x 170

#### **Product description:**

RYDWAN two-axle trailers are manufactured on 2700 kg, 3000kg or 3500kg KNOTT or AL-KO braking systems. The frame, in these trailers, is made of closed profiles and is hot-dip galvanized. The floor is made of waterproof non-slip plywood, while the trailer's sides are made of high-pressure aluminum-zinc sheet (ALU-CYNK).

#### Standard equipment

Braking system 2700kg

Hot-dip galvanized construction

Floor made of waterproof non-slip plywood

14 "wheels

35cm aluminum-zinc sheet sides

Tarpaulin with 140cm frame (170cm from the floor)

Total height from the ground: 235cm

Support wheel