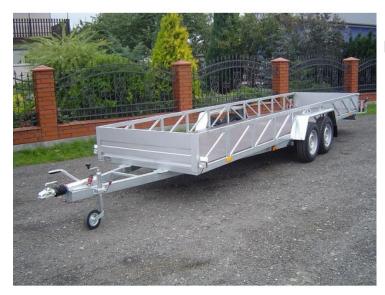

# EURO B-2600/0/P3 RYDWAN long two-axle braked trailer GVW 2700 kg

### **Product short description:**

Internal dimension (cm): **600 x 150 x 35** 

GVW Min (kg): 1400

GVW Max (kg): 2700

#### **Product description:**

Braked single axle Rydwan trailers are produced with the braking systems of 750 kg, 1300 kg, 1800 kg and 2700kg KNOTT. The frame of these trailers is made of closed profiles and is hot-dip galvanized. The floor is made of non-slip waterproof plywood, while the sides of the trailer are made of high-pressure aluminum-zinc sheet (ALU-ZINK).

## **Standard equipment**

Overrun device 2700kg KNOTT

2 x 1350kg axles KNOTT

Strong welded frame

Hot dip galvanized construction

The floor is made of non-slip waterproof plywood

14 "wheels

The sides are made of 35cm aluminum-zinc sheetTotal height from the ground 90 cm