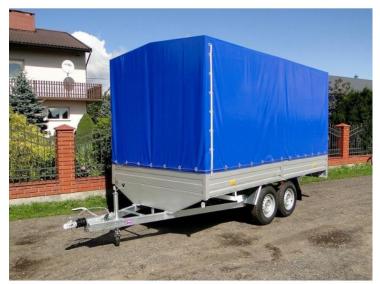

# EURO B-2600/1/G5 Rydwan

# **Product short description:**

Internal dimension (cm): 400 x 195 x 170

### **Product description:**

RYDWAN two-axle trailers are manufactured on 2700 kg, 3000kg or 3500kg KNOTT or AL-KO braking systems. The frame, in these trailers, is made of closed profiles and is hot-dip galvanized. The floor is made of waterproof non-slip plywood, while the trailer's sides are made of high-pressure aluminum-zinc sheet (ALU-CYNK).

Standard equipment

Braking system 2700kg

Hot-dip galvanized construction

Floor made of waterproof non-slip plywood

14 "wheels

Total height from the ground: 80cm

Support wheel