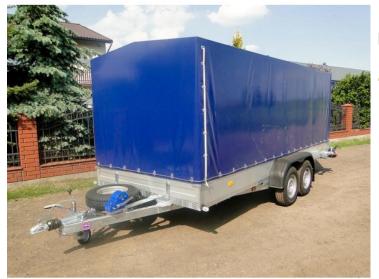

# **Product short description:**

Internal dimension (cm): 500 x 195 x 165

## **Product description:**

RYDWAN two-axle trailers are manufactured on 2700 kg, 3000kg or 3500kg KNOTT or AL-KO braking systems. The frame, in these trailers, is made of closed profiles and is hot-dip galvanized. The floor is made of waterproof non-slip plywood, while the trailer's sides are made of high-pressure aluminum-zinc sheet (ALU-CYNK).

Standard equipment

Braking system 2700kg

Hot-dip galvanised construction

Anti-slip waterproof plywood floor

14" wheels

Zinc-aluminium sides 30cm

Tarpaulin with frame 140cm (from the floor 165cm)

Total height from the ground 230cm