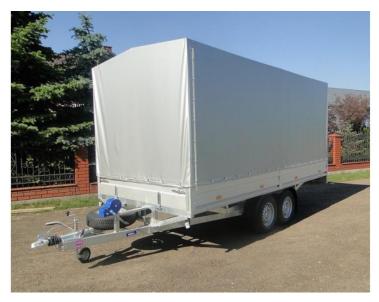

#### **Product description:**

RYDWAN two-axle trailers are manufactured on 2700 kg, 3000kg or 3500kg KNOTT or AL-KO braking systems. The frame, in these trailers, is made of closed profiles and is hot-dip galvanized. The floor is made of waterproof non-slip plywood, while the trailer's sides are made of high-pressure aluminum-zinc sheet (ALU-CYNK).

### Standard equipment

Braking system 2700kg

Hot-dip galvanised construction

Anti-slip waterproof plywood floor

14" wheels

Zinc-aluminium sides 30cm

Tarpaulin with frame 140cm (from the floor 170cm)

Total height from the ground 255cm

Support wheel

Winch

Spare wheel

Warning signs

Opening sides at the front and from the driver's side

Ramps 200cm