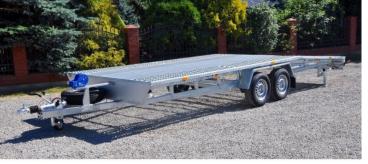

## **Product short description:**

Internal dimension (cm): 600 x 195

**Product description:** 

Standard features

Braking system 2700kg

Hot-dip galvanised construction

Lohr holed floor

Filling inside: plywood, truss or plywood and sheet metal

14" wheels

Total height from the ground 80cm

Support wheel

Winch

Spare wheel

Warning signs

Ramps 200cm

Information: