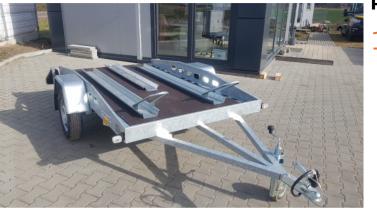

#### **Product description:**

RYDWAN motorcycle trailer. The frame, in these trailers, is made of closed profiles and is hot-dip galvanized. The floor is made of non-slip waterproof plywood, while the sides of the trailer are made of high-pressure aluminum-zinc sheet (ALU-CYNK).

## Standard equipment

Reinforced hitch

Steering axle 750kg KNOTT

Hot-dip galvanized construction

13" wheels

Support wheel

Railing 20cm

Steel ramps 125 cm