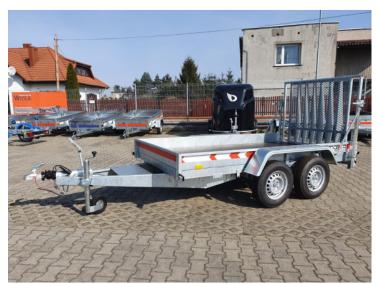

# B3032HTP Niewiadów trailer for transporting mini excavator with a loading gate GVW 3000 kg

# **Product short description:**

Internal dimension (cm): 305 x 155 x 18

Capacity: 2390 kg

GVW Min: **1500 kg** 

GVW Max: 3000 kg

## **Product description:**

A trailer for transporting construction equipment (mini-excavators, mini-rollers). Very durable, with adjustable ramps and lots of practical handles and fasteners. Recommended to companies from the construction and road construction industries. Additionally, it can be equipped with a special adjustable "stork" type drawbar which enables the trailer to be combined with various types of cars (delivery trucks, trucks). A practical trailer for people who want to safely, quickly and easily transport their equipment from place to place, even in difficult terrain conditions.

Standard equpiment:

Overrun device 3000Kg KNOTT

Braked axle 2 x 1500kg KNOTT

Galvanized

Plywood, anti-slip floor

Wheels 175/70 R14C

8 handles

Jockey wheel

Ramps