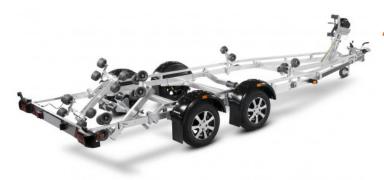

## **Product short description:**

External dimension (cm): 754 x 221

Capacity: 1500 kg

DMC Min: **2000 kg** 

DMC Max: 2000 kg

**Product description:** 

**Standard equipment** 

Two braked axles

Overrun device

System: superrollers

Galvanized contruction

Tires 13"

Stem

Adjustable winch

Keel rollers 4S

Adjustable side rollers 2D

Superrolers 2x8

Max boat length: 7.2m

Anti-slip fenders