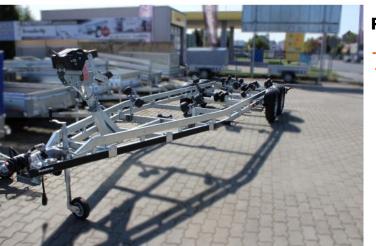

## **Product description:**

Braked trailers for transporting boats up to 2800 kg. These trailers ensure safe transport and they are ideal for longer distances. Fitted with a V-shaped drawbar and super roller system. Easy removal of the lighting panel with quick release for easy loading and unloading of the boat into the water.

**Standard Features** 

- Model 263500TB SRX
- Total weight (kg) 3500
- Payload (kg) 2800
- Net weight (kg) 700
- External dimensions (cm) 804x221x140
- Maximum boat length (m) 7.8
- Maximum boat length (feet) 26
- Loading system: Super rollers
- Super rollers 1
- Keel rollers 10
- Side rollers 24
- Adjustable axle Yes
- Manual winch
- Equipped with lights
- Lighting panel
- 2 x 1800kg axle
- Wheel size: 185Rx14C
- Type of rims :Steel