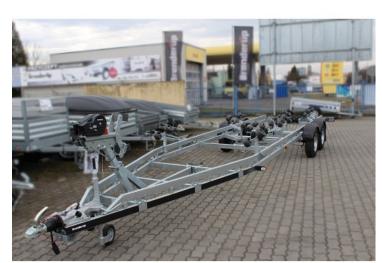

# 35030TB SRX Brenderup Boat Trailer with brake GVW 3500kg max boat length 8.7m

### **Product description:**

Twin axles trailer for a boat up to 30" long. Equipped with V- drawbar and has good drivability. Highest quality rollers, which reduce risk of damage. Tilted, robust rollers

system with soft keel rollers, 4 front super soft rollers, 1 more keel roller and one pair of two-way rollers to easy fit the boat. Hot-dip galvanized chassis for durability and corrosions-free. Electrics are hiding and secure inside of the chassis. Waterproof bearings ensure long service life. Fully covered winch and winch bracket are easy to adjust, to adapt for the boat. Winch bracket is also eqquiped with additional secure wire to use while the boat is on the trailer. Easy removing of the rear lighting beam makes easy loading and unloading the boat. Illustrations may include optional equipment.

#### **Standard equipment**

2 braked axles

Overrun device

Superrollers

Hot dip galvanized

Wheels 14"

The bow

Adjustable winch

Superrolers x2

Keel rollers x10

Side rollers x36

Fender with stand

Max boat length 8.7m