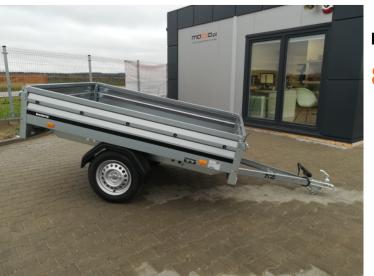

## 3205S Brenderup unbraked one axle light trailer GVW 750kg

Product price: 837.76 €

## **Product description:**

Single axle, high built trailer with the wheels positioned under the flatbed to allow a wide bed while keeping the width of the trailer to minimum. This model have the possibility to fold front and back panels. Accessories are available. Images are for illustrative purposes only and may show optional equipment.

Standard equipment

One axle

Wheels 145/80Rx13

Foldable front and back panel

Galvanized

Loading height 69 cm

Steel side panels

Steel rims