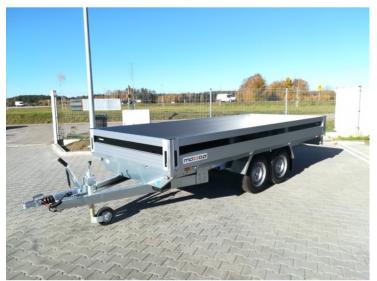

# 5420 ATB Brenderup

## **Product short description:**

Internal dimension (cm): 420 x 180 x 34

Capacity: 1960 kg

DMC Min: **2500 kg** 

DMC Max: **2500 kg** 

## **Product description:**

Technical specification:

Gross weight 2500 kg

Int dimensions (cm) 417 x 180 x 34 Ext dimensions (cm) 544 x 186 x 90

#### Loading height (mm) 714

Type of sidepanel: ALU
Foldable back panel
Foldable side panels
Foldable front panel T
Braked
2 axles
Tyre dimension 155Rx13
No of wheelbolts 4
Steel rims
Plug connections 13pin
Support wheel
Internal lashing eyes 8
External hooks 6