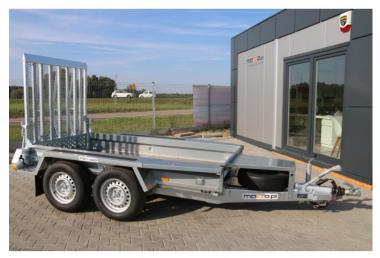

# MT-2600 Brenderup two axle braked trailer GVW 2600 kg

# **Product short description:**

Internal dimension (cm): 260 x 126 x 25

Capacity: 2070 kg

GVW Min: 2000 kg

GVW Max: 2600 kg

## **Product description:**

Brenderup two axle braked trailer is ideal for entrepreneurs and equipment rental companies which transport small but heavy machines (such as mini excavators and excavators). Excellent slope thanks to the long ramp. The steps on the sides facilitate

## **Standard Equipment**

Two braked axles

Overrun device

Hot-dip galvanized construction

Wheels 195/70 R14

Height of the load: 47cm

Support wheel

Basket support

Step

Cargo holders

Spare wheel

Stabilizing supports

Entry ramp