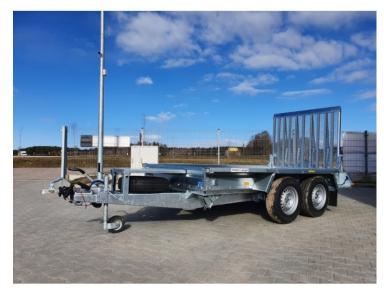

# MT-3080 Brenderup two axle braked trailer GVW 2700kg

#### **Product description:**

Brenderup two axle braked trailer is ideal for entrepreneurs and equipment rental companies which transport small but heavy machines (such as mini excavators and excavators). Excellent slope thanks to the long ramp. The steps on the sides facilitate the use of the trailer.

## **Standard Equipment**

Two braked axles

Overrun device

Hot-dip galvanized construction

Wheels R14"

Height of the load: 47cm

Support wheel

Basket support

Step

Cargo holders

Spare wheel

Stabilizing supports

Entry ramp