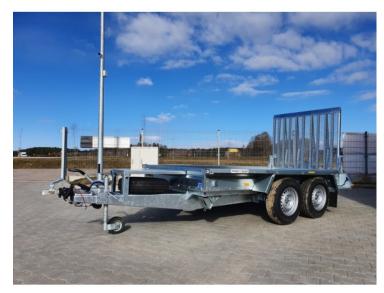

#### **Product description:**

Brenderup two axle braked trailer is ideal for entrepreneurs and equipment rental companies which transport small but heavy machines (such as mini excavators and excavators). Excellent slope thanks to the long ramp. The steps on the sides facilitate the use of the trailer.

## **Standard Equipment**

Two braked axles

Overrun device

Hot-dip galvanized construction

Wheels 195/70 R14

Height of the load: 47cm

Support wheel

Basket support

Step

Cargo holders

Spare wheel

Stabilizing supports

Entry ramp