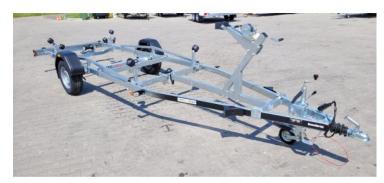

# Brenderup 20130B Braked Boat Trailer GVW 1300kg

## Standard equipment:

Braked axle 1300kg

Overrun device

Winch

Stem

Supports: side rollers, keel rollers

Removable rear beam

Hot- dip galvanized frame

Waterproof bearings

Tires 14"

Max boat length: 6m