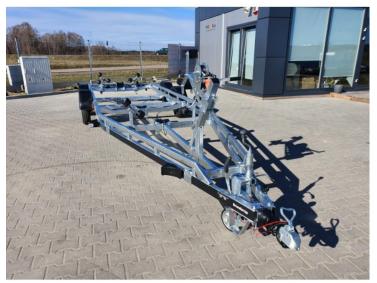

### **Product description:**

Twin axles trailer for a boat up to 24" long. Equipped with V- drawbar and has good drivability. Highest quality rollers, which reduce risk of damage. Hot-dip galvanized chassis for durability and corrosions-free. Electrics are hiding and secure inside of the chassis. Waterproof bearings ensure long service life. Fully covered winch and winch bracket are easy to adjust, to adapt for the boat. Winch bracket is also eqquiped with additional secure wire to use while the boat is on the trailer. Easy removing of the

## Standard equipment

Two-axle braked
Overrun device
Winch
Stem
Side rollers 2 x 2pcs
Side rollers 2 x 4pcs
Keel rollers 4pcs
Removable rear beam
Hot- dip galvanized frame
Waterproof bearings
Tires 155Rx13C
Max boat length: 7m