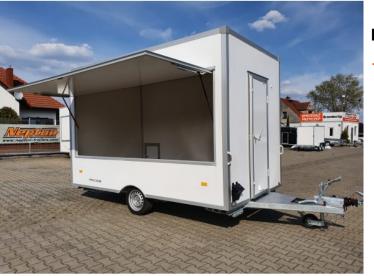

# H13421H Single axle catering mobile trailer 1300 kg

Product price: 7,140.00 €

## **Product short description:**

Internal dimension (cm): 420 x 203 x 230

Capacity: 400 kg

DMC Min: 1300 kg

DMC Max: 1300 kg

#### **Product description:**

Niewiadow's catering mobile trailers are kind of stores on wheels, so that you can take your business anywhere. They come in two versions, H- one counter only (equipment not included) and HG- counter, shelves and internal 12/230V electrical system. The trailers are comfortable, functional with estetic finish, made using the

### **Standard equipment**

One counter mobile catering trailer

Front door

Overrun device 1300 kg KNOTT

Single axle braked

Hot-dip galvanized construction

Non-slip plywood floor

Wheels 175R14C