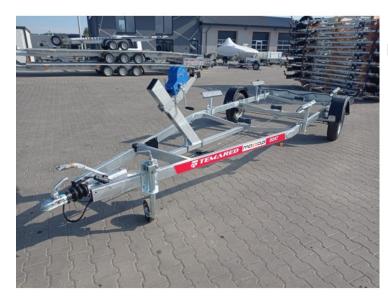

# TEMARED B13/071/21 V Single axle boat trailer GVW 1300kg

### **Product short description:**

Internal dimension (cm): 613 x 212

Capacity: 991 kg

DMC Min: **1300 kg** 

DMC Max: **1300 kg** 

## **Product description:**

The right choice of boat trailer is one of the basic conditions for a successful holiday on the boat. We have a big range of boat trailers with waterproof axles and many different sizes. Standard equipment

Single axle KNOTT WATERPROOF - waterproof bearings in hubs

Hot-dip galvanized construction

Koła 185 R14C

Maximum length of the boat: 6,13m

Shaft V-type

Hand winch with belt

Jockey wheel

Supports on the sides, mounted on clamps 4pcs