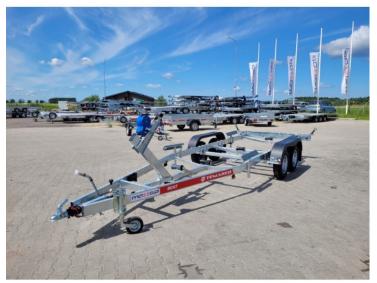

# TEMARED B20/076/21 V Boat Trailer GVW 2000kg

# **Product short description:**

Internal dimension (cm): 640 x 213

Capacity: 1594 kg

DMC Min: **1300 kg** 

DMC Max: 2000 kg

## **Product description:**

The right choice of boat trailer is one of the basic conditions for a successful holiday on the boat. We have a big range of boat trailers with waterproof axles and many different sizes. Standard equipment

Twin axle KNOTT WATERPROOF - waterproof bearings in hubs

Overrun device

Hot-dip galvanized

Wheel 165 R13C

Maximum length of the boat: 6.4m

Shaft V-type

Rope winch

Jockey wheel

Supports on the sides, mounted on clamps 4pcs

Snubber block

Keel rollers