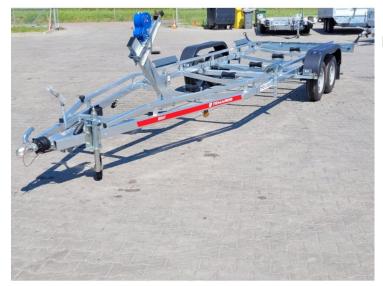

# TEMARED B25/086/21 V Twin axle Boat Trailer GVW 2500kg

## **Product description:**

Durable boat trailer on twin axle. BOAT series are trailers to carrying boats and yachts. Trailer B25 is designed for boats to 2 tones weight and 9m length. Fast disassembly of rear beam, easy regulation to carrying boats though handles on clamps. User could adjust the axles by yourself to found perfect center of gravity.

# Standard equipment

Twin axle KNOTT WATERPROOF - waterproof bearings
Hot dip galvanized
Tires 165 R13C
Length of the loading area: 7,8m
Drawbar V Type
Hand winch with belt
Support wheel
Supports - 4 pcs
Stem
Keel rollers