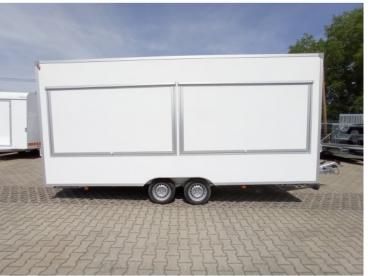

# Niewiadów H20521HT, Twin axle catering mobile trailer 2000kg

Product price: 8,797.81 €

#### **Product description:**

Niewiadow's catering mobile trailers are kind of stores on wheels, so that you can take your business anywhere. They come in two versions, H- one counter only (equipment not included) and HG- counter, shelves and internal 12/230V electrical system. The trailers are comfortable, functional with estetic finish, made using the