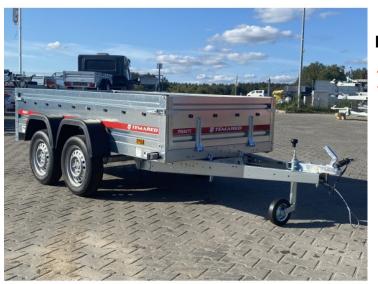

## PRAKTI 2612/2 TEMARED Twin axles Light Trailer GVW 400-750kg

**Product price:** 1.009.12 €

Product short description:

Internal dimension (cm): 263 x 125 x 41

Capacity: 508 kg

DMC Min: 400 kg

DMC Max: 750 kg

## **Product description:**

Car trailers from PRAKTI series are made with tilting shaft and 42cm high sides. Trailer PRAKTI we can tipping, what let us easy to unload for example loose goods. Empty trailer we can keep placed on the rear side what let us safe area in the garage. Trailers PRAKTI are designed with torxional axis or with perfect suspension with independent swingarms.Gross vehicle weight from 400 to 750 kg, loading area from 145 to 263 cm length and 125cm width.

## THE UNDERBODY STRUCTURE

- Chasis: twin axle trailer
- Wheels: 155 R13
- Torsion beam-axle independent suspension
- Foldable V-shaped drawbar 750 kg; trailer can be stored in vertical position which saves space in the garage

## THE BODY

- Frame bearer made of flexible profiles of steel sheet. Thickness 2,5 mm, zincplated bolted
- Transport surface: floor from waterproof plywood, non-slip, thickness 9 mm
- Trailer sides made of steel zinc-plated sheet, increased to 420 mm, front and back openable
- Movable holders in trailer sides for cargo mounting
- Lines securing trailer sides when transporting big cargo