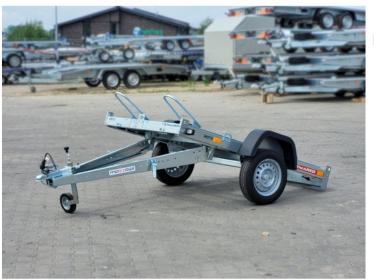

## **Product description:**

In the range MOTO TEMA you will found trailers to carrying one, two or three motorcycles. MOTO-QUAD is a tipping trailer which you can adapt to transport motorcycles or quads.

Standard equipment

Single axle 750kg

Wheels 155/70 R13

Tilted drawbar

Independent suspension, springed on torsion bar

Loading area: two wheels ramps finished with bracket, 2m long

The support frame: made from steel plate bent profiles, galvanized

Loading ramp made from galvanized steel plate , 1.2m long Support wheel

Information:

Added specification on the website came from producers and distributors pages, despite the effort while we add them, they could have some mistakes. Descriptions and photos are not basis for claims from our company. If you found some mistakes in our description, please let us know to e-mail address sklep@mazzo.pl