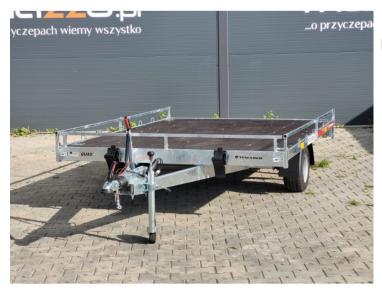

## QUAD 2 3020 TEMA Quad Trailer GVW 800-1000kg

## **Product short description:**

Internal dimension (cm): 300 x 200

GVW Min: 800 kg

GVW Max: **1000 kg** 

## **Product description:**

Car trailers series TEMA QUAD are a special trailer to carrying quads. Available models are designed to transport one or two quads. Quads trailer are with rails or with the sides.

| Standard equipment                                       |
|----------------------------------------------------------|
| Suspension system: braked single axle 1000kg             |
| Overrun device 1000kg                                    |
| Wheels 195/50 R10                                        |
| Independent suspension, springed on torsion bar          |
| Loading area: floor made from waterproof plywood         |
| Frame made from closed bent profiles, welded, galvanized |
| Ramps                                                    |
| Support wheel                                            |
|                                                          |
|                                                          |